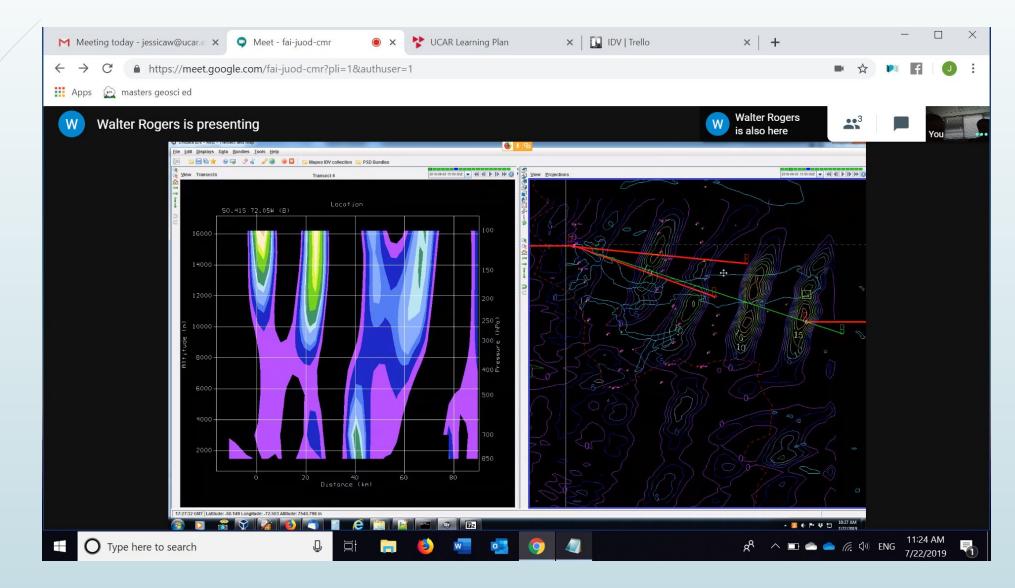

Goal: reduce stress and frustration while learning to use the IDV

Getting started

N

Feedback from Eliott Foust (CISL) and Walter Rogers (user)