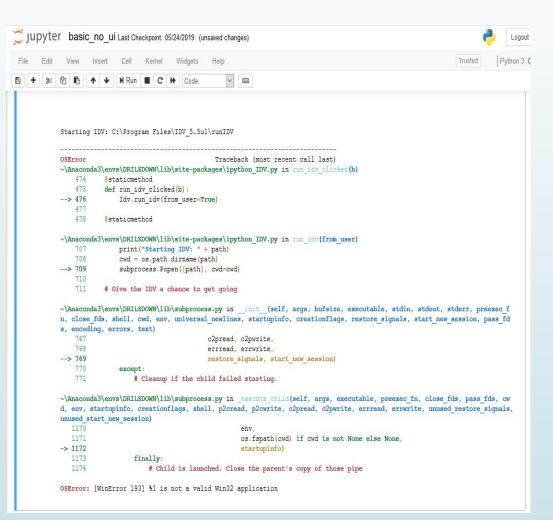

#### Helping Walter

DRILSDOWN compatibility with Windows

- Different files to run IDV depending on platform
- If no runIDV (Mac+Linux), try runIDV.bat
- The problem here is that runIDV is included in the Windows distribution - it just doesn't do anything