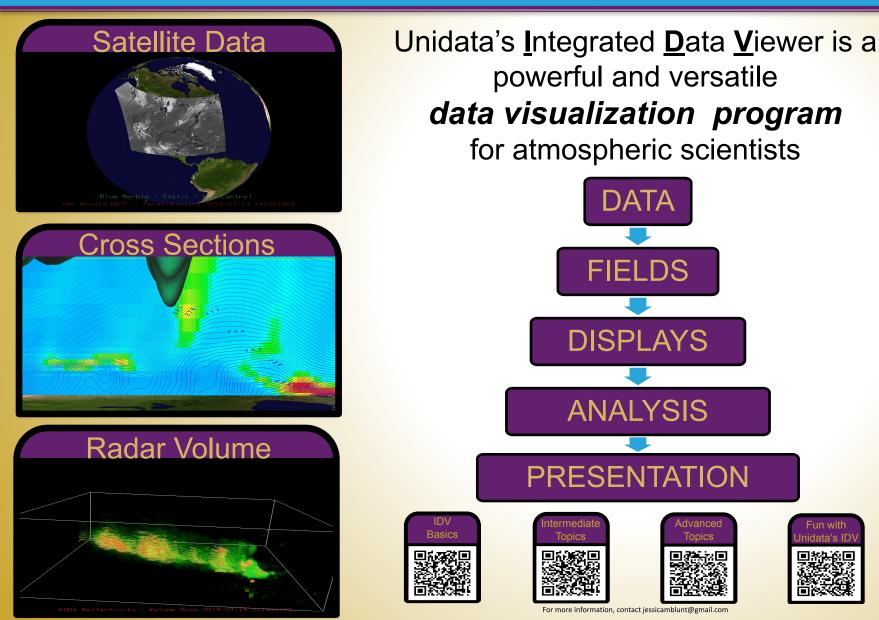

#### **Data Visualization for All!**

Jessica Blunt<sup>1, 2</sup>, Yuan Ho<sup>2</sup> <sup>1</sup> University of Oklahoma <sup>2</sup> Unidata

Isentropic Analysis

NWS Warnings

Trajectories

Fun with

data's II