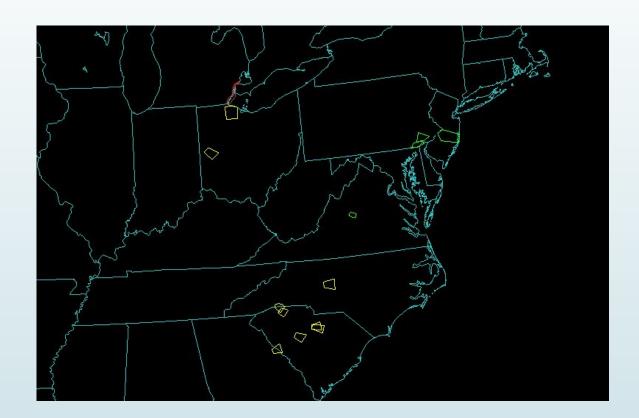

#### Polygons

- NWS warning distribution changed from Shapefile to KML/KMZ
- IDV could open KML files...
  sometimes
- Color-coding
- Plot all
- 🛛 Times
- □ Future work with text file parsing?

Tutorial Videos